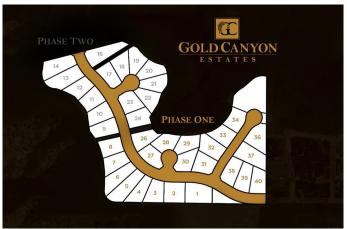

## \$349,000

0 Bedroom, 0.00 Bathroom, Land on 0.34 Acres

Southridge, Lethbridge, Alberta

Going south on Highway 5, turn right into Southridge and go through Sandstone subdivision you will arrive at Gold Canyon Estates. Many lots available in sizes ranging from .33 to .48 acres all with gorgeous views of the mountains and many with coulee and city views. All services include City water, electrical and gas lines to the property line, street lights, sidewalks and paved streets. Everything is ready for you to build your dream home with the builder of your choice.

# **Community Information**

Address 508 Gold Canyon Place S

Subdivision Southridge
City Lethbridge
County Lethbridge
Province Alberta

Postal Code T1K 8J1