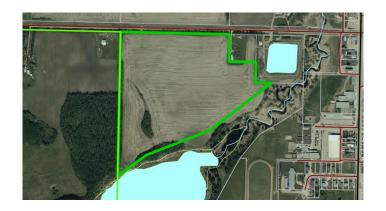

#### \$350,000

0 Bedroom, 0.00 Bathroom, Land on 38.75 Acres

NONE, Plamondon, Alberta

This parcel is 38.75 acres on the outskirts of the hamlet of Plamondon. It is considered development land but is currently rented as farm land. It is on the west side of Plamondon overlooking the hamlet and the Plamondon Creek.