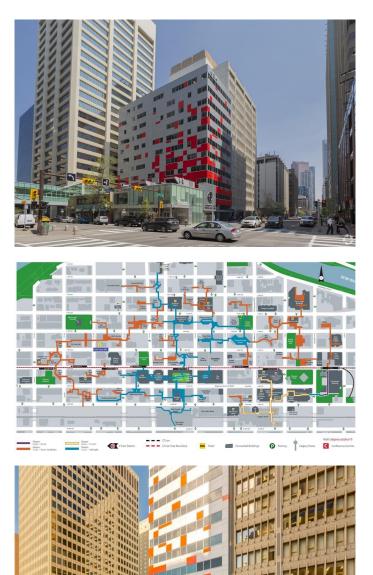

## \$927,900

0 Bedroom, 0.00 Bathroom, Commercial on 0.00 Acres

Downtown Commercial Core, Calgary, Alberta

A very unique opportunity to own this fairly new office property at the BEST location in Downtown core area of Calgary. One block from C-Train station. Each unit is individually titled. There's a fitness facility in the building. Close proximity to the Courts Centre and all major towers in Downtown. Connected directly to the convenient, secure Plus 15 pedestrian skyway system with 83 bridges and 14 km of walkways. Current floor plan attached for each finished units: 7offices + board room + kitchen + reception and storage area. Act NOW and plan for next boom!