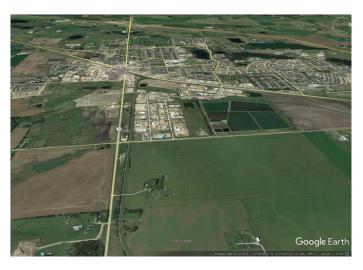

#### \$7,995,000

0 Bedroom, 0.00 Bathroom, Land on 143.12 Acres

Wolf Creek Industrial Park, Lacombe, Alberta

Prime industrial site on highway 12 on the east side of the City of Lacombe, one half mile of rail access suitable for in-out siding with multiple tracks, good access to QEII freeway via highway 12 and highway 2A, full municipal services available on 34 street on the west side of site, industrial zoning designated with a wide variety of uses including rail, outline plan approved, town planners open to a land adjustment to mixed use, multi-generational residential acreages with a business component, storm water and geotechnical planning has been completed, flat parcel of 143.12 acres without pipelines or wetland areas, seller will carry financing and will consider a joint venture