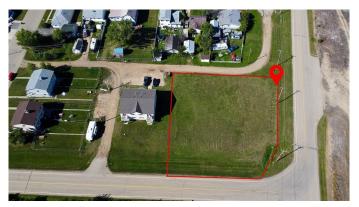

# \$30,000 - 5 4th Street Se, Falher

MLS® #A1073005

#### \$30,000

0 Bedroom, 0.00 Bathroom, Land on 0.38 Acres

NONE, Falher, Alberta

This 1526 sqm lot is zoned for Residential use. Endless possibilities with this empty lot!

#### **Community Information**

Address 5 4th Street Se

Subdivision NONE City Falher

County Smoky River No. 130, M.D. o

Province Alberta
Postal Code T0H 1M0