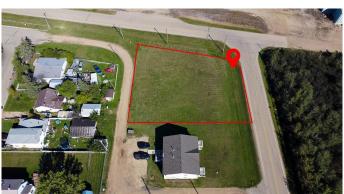

# \$30,000 - 5 4th Street Se, Falher

MLS® #A1073005

#### \$30,000

0 Bedroom, 0.00 Bathroom, Land on 0.38 Acres

NONE, Falher, Alberta

This 1526 sqm lot is zoned for Residential use. Endless possibilities with this empty lot!