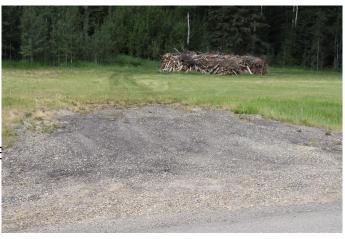

## \$119,000

0 Bedroom, 0.00 Bathroom, Land on 4.10 Acres

NONE, Rural Yellowhead County, Alberta

Private subdivision located about 2 miles east of Edson. Gated Community. Lot includes underground services to property line and consists of power, gas, telephone line and high speed internet. Property owners are responsible for there own septic and well. Subdivision is paved.