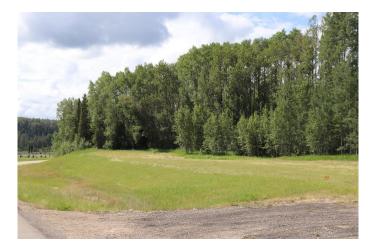

## \$119,000

0 Bedroom, 0.00 Bathroom, Land on 4.10 Acres

NONE, Rural Yellowhead County, Alberta

Private subdivision located about 2 miles east of Edson. Gated Community. Lot includes underground services to property line and consists of power, gas, telephone line and high speed internet. Property owners are responsible for there own septic and well. Subdivision is paved.