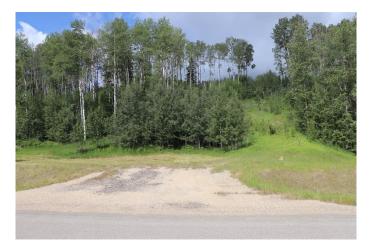

## \$109,000

0 Bedroom, 0.00 Bathroom, Land on 4.10 Acres

NONE, Rural Yellowhead County, Alberta

Private subdivision with paved roads. Gated Community. The lot includes underground services to the property line. This consists of power, gas, telephone and high speed internet. Property owners are responsible for there own well and septic system.