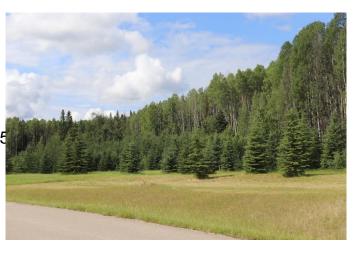

### \$119,000

0 Bedroom, 0.00 Bathroom, Land on 2.89 Acres

NONE, Rural Yellowhead County, Alberta

Gated Community. Private subdivision located about 2 miles east of Edson. Property includes underground services to property line which consists of power, gas, telephone and high speed internet. Property owners are responsible for septic and well.