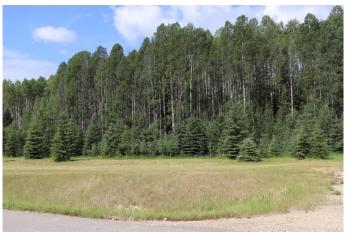

### \$119,000

0 Bedroom, 0.00 Bathroom, Land on 2.89 Acres

NONE, Rural Yellowhead County, Alberta

Gated Community. Private subdivision located about 2 miles east of Edson. Property includes underground services to property line which consists of power, gas, telephone and high speed internet. Property owners are responsible for septic and well.