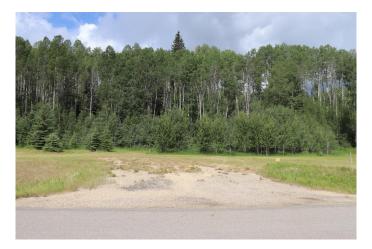

### \$119,000

0 Bedroom, 0.00 Bathroom, Land on 2.89 Acres

NONE, Rural Yellowhead County, Alberta

Gated Community. Private subdivision located about 2 miles east of Edson. Property includes underground services to property line which consists of power, gas, telephone and high speed internet. Property owners are responsible for septic and well.