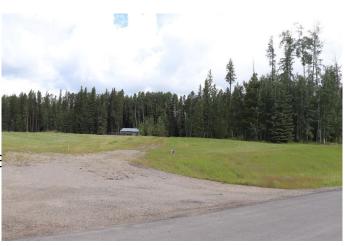

#### \$149,000

0 Bedroom, 0.00 Bathroom, Land on 3.46 Acres

NONE, Rural Yellowhead County, Alberta

Gated Community in a private subdivision located about 2 miles from Edson.
Underground services are to the property line and consists of power, gas, telephone and high speed internet. Property owners are responsible for the well and septic system. Subdivision is paved.