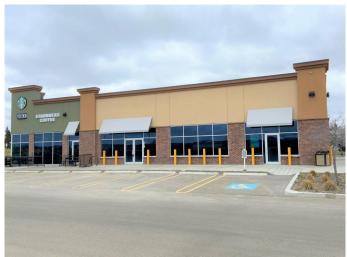

## \$28

0 Bedroom, 0.00 Bathroom, Commercial on 0.00 Acres

NONE, Grande Prairie, Alberta

This space is well situated on the corner of Resources Road and 84th avenue next to an extremely busy Starbucks location that is in close proximity to a number of schools and a large residential area. This is a high traffic location which has great exposure and offers both building and pylon signage. This location is sure to get your business noticed. Call your Commercial Realtor© today to book a viewing. (Base Rent: \$28 PSF = \$3,063.67 per month, Additional Rent: \$17.05 PSF = \$1,865.55 per month - Total Monthly obligation: \$4,929.22 plus GST.