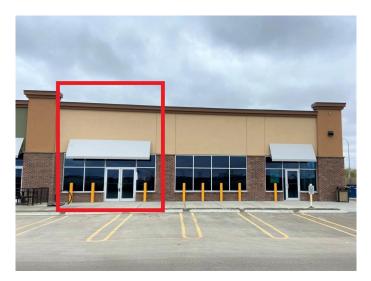

## \$28

0 Bedroom, 0.00 Bathroom, Commercial on 0.00 Acres

NONE, Grande Prairie, Alberta

This space is well situated on the corner of Resources Road and 84th avenue next to an extremely busy Starbucks location that is in close proximity to a number of schools and a large residential area. This is a high traffic location which has great exposure and offers both building and pylon signage. This location is sure to get your business noticed. Call your Commercial Realtor© today to book a viewing. (Base Rent: \$28 PSF = \$3,063.67 per month, Additional Rent: \$17.05 PSF = \$1,865.55 per month - Total Monthly obligation: \$4,929.22 plus GST.