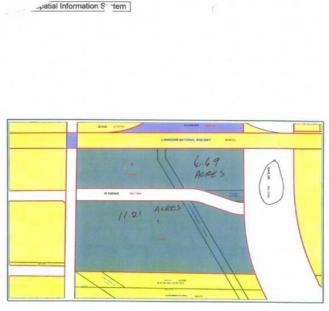

#### \$1,681,500

0 Bedroom, 0.00 Bathroom, Land on 11.21 Acres

NONE, Whitecourt, Alberta

Prime downtown location and large lot for a strip mall or gas station restaurant grocery chain.,car dealership etc. Lot is basically gravel and top loaded ready for surfacing and building. all city services are on paved 49 ave. Vendor is a developer and prepared to complete the development. additional 6.69 acres across the road is part of the legal plan. A1143500

### **Essential Information**

| MLS® #    | A1143535        |
|-----------|-----------------|
| Price     | \$1,681,500     |
| Bathrooms | 0.00            |
| Acres     | 11.21           |
| Туре      | Land            |
| Sub-Type  | Commercial Land |
| Status    | Active          |
|           |                 |