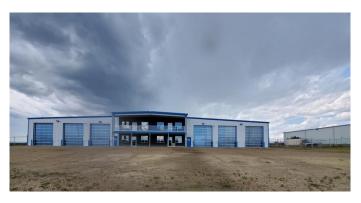

#### \$3,400,000

0 Bedroom, 0.00 Bathroom, Commercial on 4.87 Acres

NONE, Whitecourt, Alberta

Thinking about investing in commercial Real Estate, this is the one to look at! This shop is fully leased to a AAA renter for 5 years. Premium shop, metal construction with a total of 13 front offices plus reception, kitchen / lunch room, filing and a board room. Some furnishings available. Two end drive through wash bays and four more pull through bays and two middle bays. Fenced parking at the rear with power. Yard is gravel packed. Located in Woodlands Business Park, beside the Whitecourt Airport. This property is a great investment.

#### Interior

Interior Features Beamed Ceilings, Storage

Heating Forced Air, Natural Gas, Exhaust Fan

Cooling Other