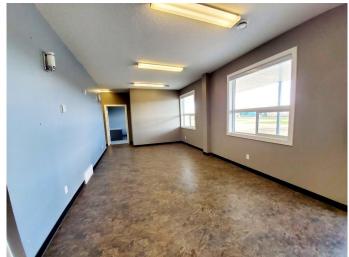

#### \$3,400,000

0 Bedroom, 0.00 Bathroom, Commercial on 4.87 Acres

NONE, Whitecourt, Alberta

Thinking about investing in commercial Real Estate, this is the one to look at! This shop is fully leased to a AAA renter for 5 years. Premium shop, metal construction with a total of 13 front offices plus reception, kitchen / lunch room, filing and a board room. Some furnishings available. Two end drive through wash bays and four more pull through bays and two middle bays. Fenced parking at the rear with power. Yard is gravel packed. Located in Woodlands Business Park, beside the Whitecourt Airport. This property is a great investment.