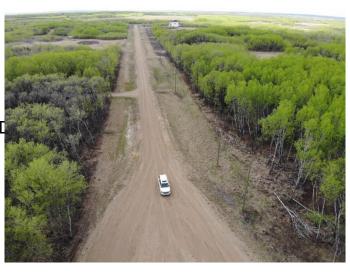

### \$91,000

0 Bedroom, 0.00 Bathroom, Land on 4.05 Acres

NONE, Rural Wainwright No. 61, M.D. of, Alberta

Well treed vacant 4.05 acre lot in new development of Austin Acres. West of Wainwright to RR 73 and south 1 mile on east side of the road. Price is subject to GST. LOT #8