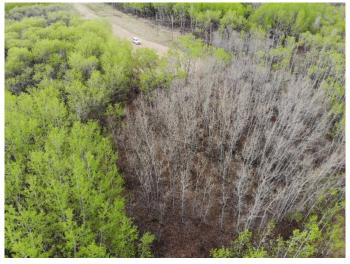

### \$91,000

0 Bedroom, 0.00 Bathroom, Land on 4.05 Acres

NONE, Rural Wainwright No. 61, M.D. of, Alberta

Well treed vacant 4.05 acre lot in new development of Austin Acres. West of Wainwright to RR 73 and south 1 mile on east side of the road. Price is subject to GST. LOT #8