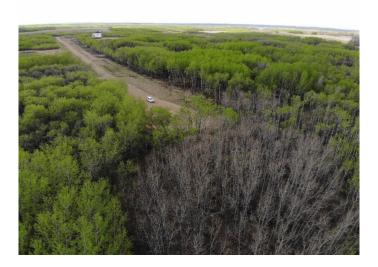

### \$91,000

0 Bedroom, 0.00 Bathroom, Land on 4.05 Acres

NONE, Rural Wainwright No. 61, M.D. of, Alberta

Well treed vacant 4.05 acre lot in new development of Austin Acres. West of Wainwright to RR 73 and south 1 mile on east side of the road. Price is subject to GST. LOT #8