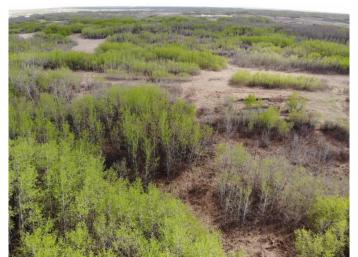

### \$100,400

0 Bedroom, 0.00 Bathroom, Land on 5.02 Acres

NONE, Rural Wainwright No. 61, M.D. of, Alberta

Well treed vacant 5.02 acre lot in new development of Austin Acres. West of Wainwright to RR 73 and south 1 mile on east side of road. Price is subject to GST. LOT #9