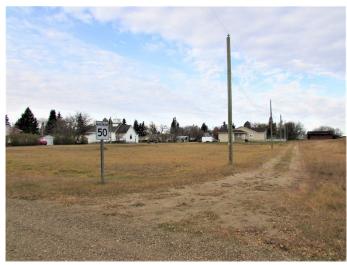

#### \$27,500

0 Bedroom, 0.00 Bathroom, Land on 0.14 Acres

NONE, Kingman, Alberta

Beautiful newly developed lot on the edge of town. This good sized lot is located in the peaceful hamlet of Kingman – home of the K-12 Cornerstone Christian Academy - only 20 minutes to Camrose and in easy commuting distance to Nisku, and South/East Edmonton. This affordable property might be the opportunity you've been waiting for.