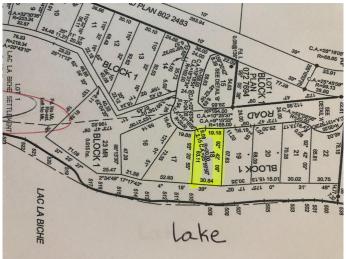

# \$149,000 - Lot 18 Campsite Road, Plamondon

MLS® #A1183595

## \$149,000

0 Bedroom, 0.00 Bathroom, Land on 0.51 Acres

NONE, Plamondon, Alberta

NO BUILDING RESTRICTIONS AND RV'S PERMITTED!! Welcome to Amity Beach! Grab your water skiis, your boat and the kids! Located on the west shore of Lac La Biche Lake near Plamondon White Sands Resort, this prime LAKEFRONT property is just 2.5 hours from Fort McMurray or 2 hours drive north of Edmonton. The building envelope for this property is large enough to allow for a detached garage or shop and the lake is just right out front your property. The lot is not treed and frontage on the lake side is 104 feet with power and gas at the property line. GST applicable

# **Community Information**

Address Lot 18 Campsite Road

Subdivision NONE

City Plamondon

County Lac La Biche County

Province Alberta
Postal Code T0A 2T0