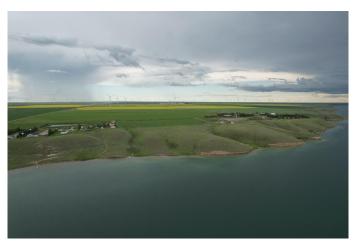

#### \$185,000

0 Bedroom, 0.00 Bathroom, Land on 1.33 Acres

NONE, Rural Forty Mile No. 8, County of, Alberta

What an opportunity to build your dream. These lake front lots have the size to build a great retreat or permanent home along 40 Mile Dam. Just steps away from the 40 Mile Park. Saint Mary's River Irrigation District has the lease from the waterline up to the property line so you can walk down to the lake. However these lots do not extend to the water. You will need to talk to SMRID regarding a dock if you would like. There is a water CO-OP on these lots that you must join for \$18,000. This will be irrigation water so you can water your lawns. The owners are willing to do vendor financing at 5% interest over 15 years if you are interested.