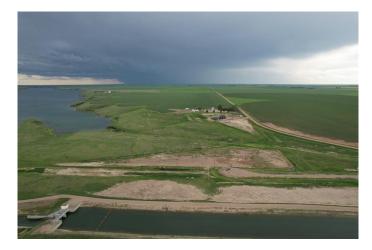

#### \$185,000

0 Bedroom, 0.00 Bathroom, Land on 1.33 Acres

NONE, Rural Forty Mile No. 8, County of, Alberta

What an opportunity to build your dream. These lake front lots have the size to build a great retreat or permanent home along 40 Mile Dam. Just steps away from the 40 Mile Park. Saint Mary's River Irrigation District has the lease from the waterline up to the property line so you can walk down to the lake. However these lots do not extend to the water. You will need to talk to SMRID regarding a dock if you would like. There is a water CO-OP on these lots that you must join for \$18,000. This will be irrigation water so you can water your lawns. The owners are willing to do vendor financing at 5% interest over 15 years if you are interested.