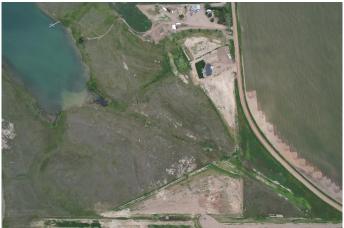

#### \$185,000

0 Bedroom, 0.00 Bathroom, Land on 1.33 Acres

NONE, Rural Forty Mile No. 8, County of, Alberta

What an opportunity to build your dream. These lake front lots have the size to build a great retreat or permanent home along 40 Mile Dam. Just steps away from the 40 Mile Park. Saint Mary's River Irrigation District has the lease from the waterline up to the property line so you can walk down to the lake. However these lots do not extend to the water. You will need to talk to SMRID regarding a dock if you would like. There is a water CO-OP on these lots that you must join for \$18,000. This will be irrigation water so you can water your lawns. The owners are willing to do vendor financing at 5% interest over 15 years if you are interested.