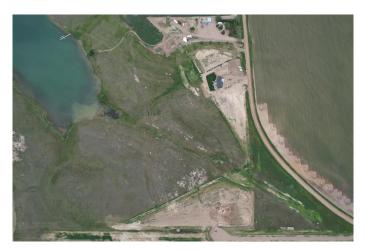

#### \$350,000

0 Bedroom, 0.00 Bathroom, Land on 1.68 Acres

NONE, Rural Forty Mile No. 8, County of, Alberta

What an opportunity to build your dream. These lake front lots have the size to build a great retreat or permanent home along 40 Mile Dam. Just steps away from the 40 Mile Park. Saint Mary's River Irrigation District has the lease from the waterline up to the property line so you can walk down to the lake. However these lots do not extend to the water. You will need to talk to SMRID regarding a dock if you would like. There is a water CO-OP on these lots that you must join for \$18,000. This will be irrigation water so you can water your lawns. The owners are willing to do vendor financing at 5% interest over 15 years if you are interested.

## **Community Information**

Address 1.68acres Rr 113a

Subdivision NONE

City Rural Forty Mile No. 8, County of

County Forty Mile No. 8, County of

Province Alberta

Postal Code T0K 0X0