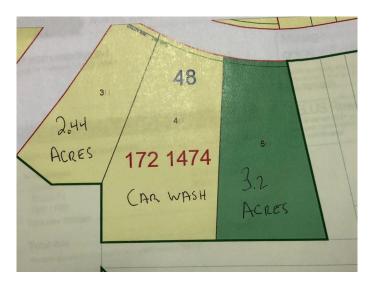

#### \$488,000

0 Bedroom, 0.00 Bathroom, Commercial on 2.44 Acres

NONE, Fox Creek, Alberta

2.44 ACRE CORNER LOT IN THE NEW INDUSTRIAL SUBDIVISION

## **Essential Information**

| MLS® #     | A1215077   |
|------------|------------|
| Price      | \$488,000  |
| Bathrooms  | 0.00       |
| Acres      | 2.44       |
| Year Built | 2020       |
| Туре       | Commercial |
| Sub-Type   | Industrial |
| Status     | Active     |