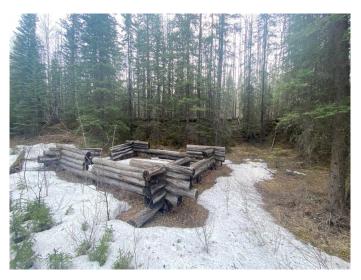

#### \$59,000

0 Bedroom, 0.00 Bathroom, Land on 7.50 Acres

NONE, Rural Yellowhead County, Alberta

Recreational property located in Yellowhead County. The property is 7.5 acres with no public access. There is a trail along the property. There is an old cabin base that currently sits along the trail. Property is approximately 30m (100 feet ) wide by 1km long