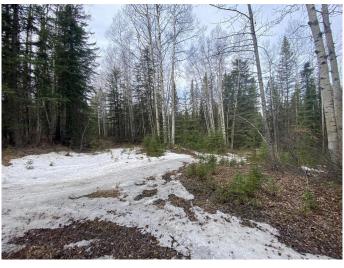

#### \$59,000

0 Bedroom, 0.00 Bathroom, Land on 7.50 Acres

NONE, Rural Yellowhead County, Alberta

Recreational property located in Yellowhead County. The property is 7.5 acres with no public access. There is a trail along the property. There is an old cabin base that currently sits along the trail. Property is approximately 30m (100 feet ) wide by 1km long