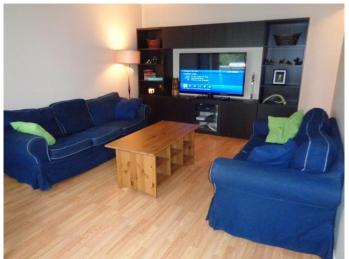

## \$115,000

2 Bedroom, 1.00 Bathroom, 732 sqft Residential on 0.00 Acres

NONE, Edson, Alberta

This affordable apartment condo is located in the east end of Edson in a quiet area within a short walking distance to shopping, restaurants and the new hospital. It is a perfect home if you starting out, want to downsize or add as a revenue property to your portfolio. This home features 2 bedrooms, 1 bathroom, a good size living room with a patio door giving access to a balcony where you will enjoy the shade and privacy of the large trees in front while having a BBQ. Upgrades include fridge, stove, built-in dishwasher, microwave/hood fan, laminate flooring, paint and granite top vanity in the bathroom. There is a separate dining area off the kitchen with a window providing natural light and a view. A stacking washer/dryer adds your convenience of day to day living. There is also one assigned parking stall. Don't miss out on viewing this home!

### Interior

Interior Features See Remarks

Appliances Electric Stove, Washer/Dryer Stacked

Heating Boiler, Hot Water

Cooling None # of Stories 2