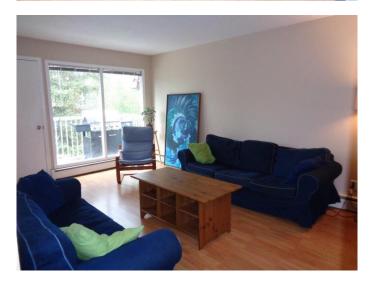

## \$115,000

2 Bedroom, 1.00 Bathroom, 732 sqft Residential on 0.00 Acres

NONE, Edson, Alberta

This affordable apartment condo is located in the east end of Edson in a quiet area within a short walking distance to shopping, restaurants and the new hospital. It is a perfect home if you starting out, want to downsize or add as a revenue property to your portfolio. This home features 2 bedrooms, 1 bathroom, a good size living room with a patio door giving access to a balcony where you will enjoy the shade and privacy of the large trees in front while having a BBQ. Upgrades include fridge, stove, built-in dishwasher, microwave/hood fan, laminate flooring, paint and granite top vanity in the bathroom. There is a separate dining area off the kitchen with a window providing natural light and a view. A stacking washer/dryer adds your convenience of day to day living. There is also one assigned parking stall. Don't miss out on viewing this home!

### Interior

Interior Features See Remarks

Appliances Electric Stove, Washer/Dryer Stacked

Heating Boiler, Hot Water

Cooling None # of Stories 2