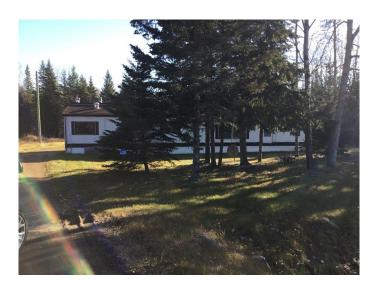

## \$189,900

2 Bedroom, 2.00 Bathroom, 1,408 sqft Residential on 0.74 Acres

NONE, Red Earth Creek, Alberta

Nicely located in a quiet neighborhood, this home features 2 nice size bedrooms, 2-4pc bathrooms, spacious kitchen and dining area, living room features vaulted ceiling and large windows, allowing plenty of natural light in. The 12' X 24' addition can be a great office/craft area as well as extra storage space. The furnace and hot water tank are less than 3 years old. Additional buildings include a shed, engineers shack as well as a double detached garage. For added convenience there is a drive-through driveway. Mobile and addition have new shingles in July 2022! This property now has HIGH SPEED INTERNET!!