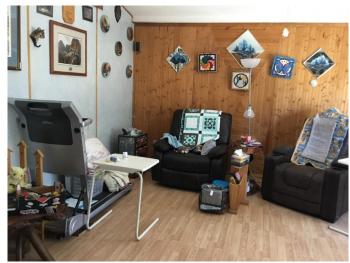

## \$189,900

2 Bedroom, 2.00 Bathroom, 1,408 sqft Residential on 0.74 Acres

NONE, Red Earth Creek, Alberta

Nicely located in a quiet neighborhood, this home features 2 nice size bedrooms, 2-4pc bathrooms, spacious kitchen and dining area, living room features vaulted ceiling and large windows, allowing plenty of natural light in. The 12' X 24' addition can be a great office/craft area as well as extra storage space. The furnace and hot water tank are less than 3 years old. Additional buildings include a shed, engineers shack as well as a double detached garage. For added convenience there is a drive-through driveway. Mobile and addition have new shingles in July 2022! This property now has HIGH SPEED INTERNET!!