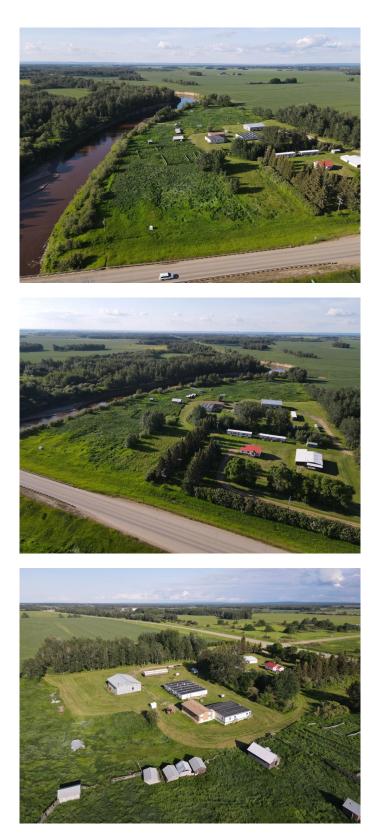

#### \$1,399,000

0 Bedroom, 0.00 Bathroom, Commercial on 0.00 Acres

NONE, High Prairie, Alberta

A developed 29 Man Camp Facility on 6.81 acres in the Municipal District of Big Lakes, Alberta. The facility is set up with appropriate permits and safety and comfort in mind at all times. A well was set up with a Collagen filtration system to take care of all the properties water needs. There are two legal field systems and two legal pump outs to take care of the sewer needs. 3 phase power was installed in order to maintain the extensive air conditioning systems. Natural gas is set up to the buildings on site, although the camp shacks are still compatible, if chosen, with propane. There are 2 homes on site, one with a functional basement suite. Camp Shack #93 - #65 and \$701 are all double ended units. Two kitchens, two living rooms, two bathrooms and shared laundry in each. The combined 6 shack unit has the potential for 15 bedrooms, has a commercial kitchen & dining hall, dormitory shower and washroom. The Administration Building, an office/boardroom building that occupies 8 offices, 2 boardrooms and 3 wheelchair accessible washrooms. Wheel chair accessible decks on both the Administration Building and the combined 6 combined shack with commercial kitchen. Last but not least a 48 x 64 shop. The highway access has been widened and there is plenty of space for large trucks to pull in and out of the property, there is also ample parking for a fleet of vehicles. Included with he property is mattresses, bed frames, kitchen equipment, current furniture, appliances and

much more. The opportunity is endless to make this current property a profitable business in a community where Oil & Gas & Lumber is plentiful. Call, email or text today to book you viewing. If you are from out of the area FaceTime viewings can be arranged.