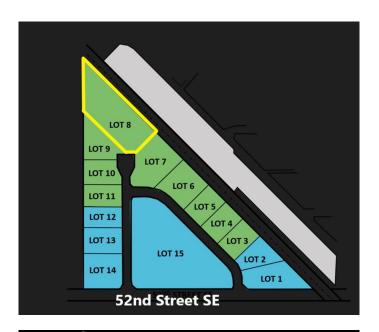

# \$3,500,000 - 5207 28 Avenue Se, Calgary

MLS® #A1255950

### \$3,500,000

0 Bedroom, 0.00 Bathroom, Land on 5.00 Acres

Forest Lawn Industrial, Calgary, Alberta

New Industrial Land subdivision, all lots will be part of a bareland condo development