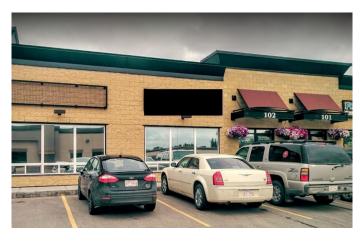

# \$20 - 102 & 103, 11709 102 Street, Grande Prairie

MLS® #A1259385

#### \$20

0 Bedroom, 0.00 Bathroom, Commercial on 0.00 Acres

Northridge., Grande Prairie, Alberta

3,961 square feet of high end office space available in Northridge. This space has been used as a eye specialist office. Wheel chair accessible. Very attractive office with a large reception area and plenty of seating space for clients or patients. approximately 16 offices, two separate washroom areas at either end, boot room at front door, board room and kitchen / staff room. Excellent location! Large parking lot. All on one main floor level. Attractive building! Rental Incentive available for long term lease. Basic Rent is \$20.00 PSF = \$6,601.67 + \$330.08 GST = \$6,931.75. Additional Rent is \$3500.00 + \$175.00 GST = \$3,675.00. Total monthly payment is \$10,606.75.

### **Community Information**

Address

102 & 103, 11709 102 Street

| Subdivision | Northridge.    |
|-------------|----------------|
| City        | Grande Prairie |
| County      | Grande Prairie |
| Province    | Alberta        |
| Postal Code | T8V 7S6        |