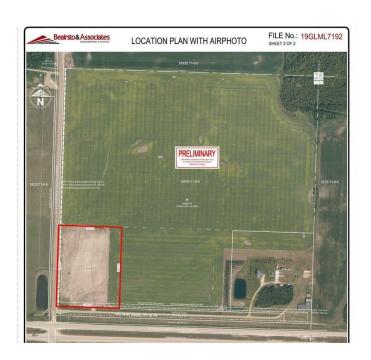

### \$999,900

0 Bedroom, 0.00 Bathroom, Land on 12.50 Acres

NONE, Rural Grande Prairie No. 1, County of, Alberta

Fantastic location to set up your business. One of the few industrial locations to set up on west of Grande Prairie with Highway 43 frontage and access. Whether you have an oilfield service company, an agricultural enterprise or a commercial endeavor, you will surely benefit from this great exposure. 12+ acres zoned RM-4 just 8.5 miles west of Grande Prairie city limits and just outside the town of Wembley, directly across the Highway from Tenaris. Great setup with service road directly in front of property, all services close by and great slope on the property. At about 80k per acre you will be hard pressed to find a comparable property.

## **Community Information**

Address Rr 84 Highway 43

Subdivision NONE

City Rural Grande Prairie No. 1, County of

County Grande Prairie No. 1, County of

Province Alberta
Postal Code T0H 3S0