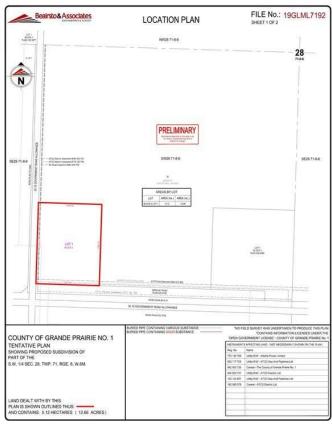

### \$999,900

0 Bedroom, 0.00 Bathroom, Land on 12.50 Acres

NONE, Rural Grande Prairie No. 1, County of, Alberta

Fantastic location to set up your business. One of the few industrial locations to set up on west of Grande Prairie with Highway 43 frontage and access. Whether you have an oilfield service company, an agricultural enterprise or a commercial endeavor, you will surely benefit from this great exposure. 12+ acres zoned RM-4 just 8.5 miles west of Grande Prairie city limits and just outside the town of Wembley, directly across the Highway from Tenaris. Great setup with service road directly in front of property, all services close by and great slope on the property. At about 80k per acre you will be hard pressed to find a comparable property.

#### **Essential Information**

MLS® # A2000846 Price \$999,900

Bathrooms 0.00
Acres 12.50
Type Land

Sub-Type Industrial Land

Status Active

### **Additional Information**

Date Listed September 6th, 2022

Days on Market 1057 Zoning RM-4