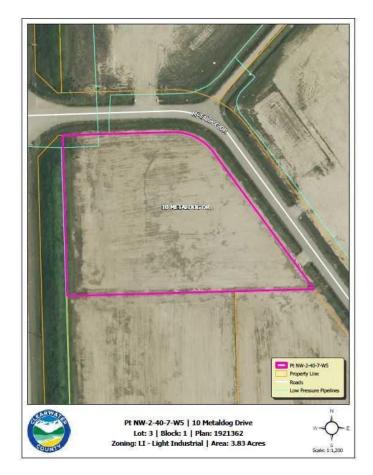

#### \$287,250

0 Bedroom, 0.00 Bathroom, Land on 3.83 Acres

Metaldog Industrial Park, Rural Clearwater County, Alberta

10 METALDOG DRIVE 3.83 ACRES -Metaldog Industrial Subdivision is located minutes northeast of Rocky Mountain House on Airport Road, situated on a ban-free road, and located within a mile of Alberta's High Load Corridor. Zoned Light Industrial (LI) Metaldog Industrial Subdivision is 1 of the newest industrial subdivisions within Clearwater County (has been used for a pipe laydown yard for the past couple of years). This parcel is serviced with 3 PHASE power and natural gas to property lines, to be serviced at the purchaser's expense with private well & sewer systems to suit individual requirements. Firepond is located within the subdivision. Prime location to establish, and grow your business. Immediate possession is available. The general purpose of this district is to accommodate and regulate small to medium-scale industrial operations, note a security suite as part of the main building is permitted as a discretionary use (this allows for an owner/operator or staff to live onsite for security purposes, and is at the discretion of the development officer). No development timeframes. Parcel sizes available range in size from 3.83 acres - 8.01 acres and are **NEWLY** priced

#### **Community Information**

Address 10 Metaldog Drive

Subdivision Metaldog Industrial Park

City Rural Clearwater County

County Clearwater County

Province Alberta

Postal Code T4T 2A2