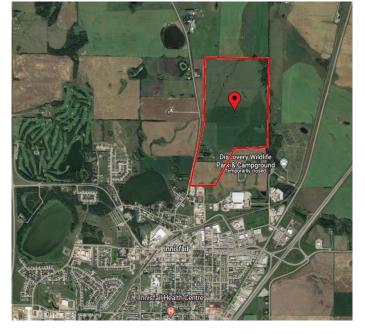

# \$7,800,000 - 6360 C & E Trail, Innisfail

MLS® #A2006131

### \$7,800,000

0 Bedroom, 0.00 Bathroom, Land on 270.00 Acres

North Industrial, Innisfail, Alberta

270 Acres of PRIME Industrial Development Land on the Leading Edge of Innisfail's NASP. This Unique Property is an Excellent Investment and Development Opportunity. With allocation for Industrial purposes and directly connected to North Innisfail and all Municipal Service Connections, it's an ideal parcel. While the land is currently serving Agricultural & Cattle needs, it is Zoned RD (Reserved for Future Development) within Innisfail's current NASP and is an Integral Main Component to the Expansion in the town of Innisfail. It's a very Rare Investment Opportunity in a Community Poised for Expansive Growth! This land can be sold in 2 separate parcels comprised of the South - 110 Acre Parcel at \$3,200,000 & the North - 160 Acre Parcel at \$4,500,000.

# **Community Information**

Address 6360 C & E Trail

Subdivision North Industrial

City Innisfail

County Red Deer County

Province Alberta

Postal Code T4G 0G9