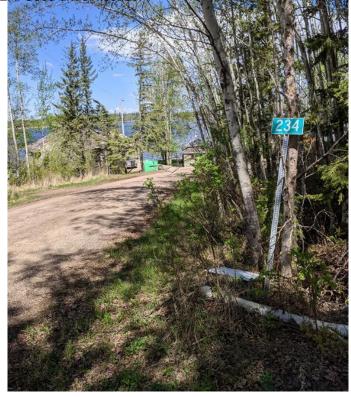

### \$69,000

0 Bedroom, 0.00 Bathroom, Land on 0.17 Acres

NONE, Plamondon, Alberta

Welcome weekenders! Here is a great place you can park your RV and come relax. Bayview Beach is a small subdivision on Lac La Biche lake with some full-time residents and other seasonal users. There is a boat launch and good access to a sandy from this lot via the municipal reserve area. Just a two-minute drive to the hamlet of Plamondon where you can find all amenities. Bayview Beach is a hidden gem and could be your weekend retreat or future full-time residence. Municipal water and sewer has recently been brought into the subdivision, so connection is possible. This lot is nicely treed so you can decide if you'd like to take down some more or enjoy the privacy the lot already offers.

## **Community Information**

Address 234, 15538 Old Trail

Subdivision NONE

City Plamondon

County Lac La Biche County

Province Alberta
Postal Code T0A 2T0