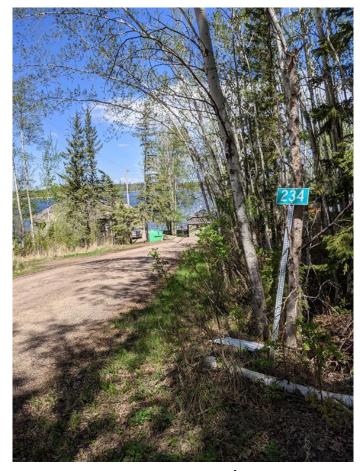

### \$69,000

0 Bedroom, 0.00 Bathroom, Land on 0.17 Acres

NONE, Plamondon, Alberta

Welcome weekenders! Here is a great place you can park your RV and come relax. Bayview Beach is a small subdivision on Lac La Biche lake with some full-time residents and other seasonal users. There is a boat launch and good access to a sandy from this lot via the municipal reserve area. Just a two-minute drive to the hamlet of Plamondon where you can find all amenities. Bayview Beach is a hidden gem and could be your weekend retreat or future full-time residence. Municipal water and sewer has recently been brought into the subdivision, so connection is possible. This lot is nicely treed so you can decide if you'd like to take down some more or enjoy the privacy the lot already offers.

## **Community Information**

Address 234, 15538 Old Trail

Subdivision NONE

City Plamondon

County Lac La Biche County

Province Alberta
Postal Code T0A 2T0