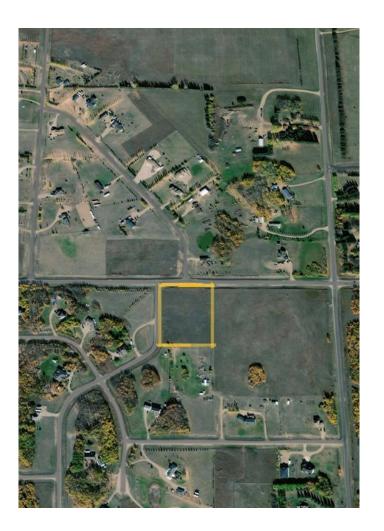

## \$79,900

0 Bedroom, 0.00 Bathroom, Land on 3.26 Acres

NONE, Rural Wainwright No. 61, M.D. of, Alberta

\*\*REDUCED AND PRICED TO SELL!
Excellent Residential Development
Opportunity!! Country living just outside of
town on a open level lot. Huge perk to This lot
is it already HAS A DRILLED WATER WELL!!
Paved road access, only 3.5 miles from Town
of Wainwright. If you are looking for a great
property to build your dream acreage on check
this one out.

## **Community Information**

Address 7 Silver Willow Estates

Subdivision NONE

City Rural Wainwright No. 61, M.D. of

County Wainwright No. 61, M.D. of

Province Alberta
Postal Code T9W1T1