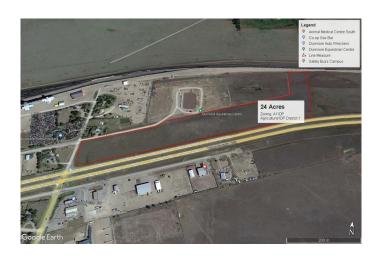

## \$1,745,000

0 Bedroom, 0.00 Bathroom, Land on 24.00 Acres

Dunmore Industrial, Dunmore, Alberta

24 Acres in the hamlet of Dunmore with #1 highway frontage across highway from the Co op gas bar and bulk fuel card lock. Raw land ready for development with high traffic exposure.