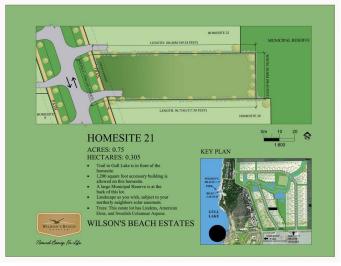

#### \$165,000

0 Bedroom, 0.00 Bathroom, Land on 0.75 Acres

Wilson's Beach Estates, Rural Lacombe County, Alberta

Premiere community and location in Central Alberta! Perfect spot to build your desired property on a 0.75 acre Estate lot! This community is close to Gull Lake on the Southeast side, treed for privacy, and environmentally friendly. There is an environmental reserve nearby & activity-packed playground in Anderson park, an underrated gem that is perfect for families of all ages. The Wilson's Beach Estates & Lacombe County integrated trail system is an awesome amenity allowing resident's to take full advantage of the paved paths, access all of the community and surrounding area easily. Only a 5 min walk to Gull Lake makes activities such as boating, camping, fishing, swimming, and skating a daily possibility! The developers & current residents have been working hard to provide an amazing community atmosphere and look forward to sharing the experience with new owners. These are just a few of the details to be shared, there is more information regarding building sites, architectural guidelines, utilities and more available! Please contact the listing agent for more info and pricing!

**Essential Information** 

MLS® #

A2023742

| Price     | \$165,000        |
|-----------|------------------|
| Bathrooms | 0.00             |
| Acres     | 0.75             |
| Туре      | Land             |
| Sub-Type  | Residential Land |
| Status    | Active           |

## **Community Information**

| wnship Road 412 |
|-----------------|
| Beach Estates   |
| be County       |
| unty            |
|                 |
|                 |
|                 |

### Exterior

| Lot Description Pr | rivate |
|--------------------|--------|
|--------------------|--------|