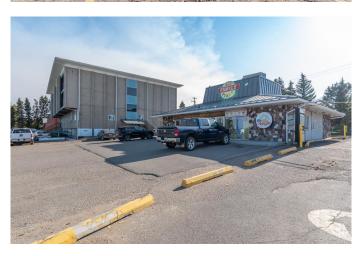

# \$549,000

0 Bedroom, 0.00 Bathroom, Commercial on 0.48 Acres

Steele Heights, Lloydminster, Alberta

Centrally located, nicely maintained highway frontage commercial building with anchor tenants in place. Single storey 2,250 square foot blueprint, concrete slab on grade, sloped metal roof system with flat top, double aluminum and glass unit front doors, 200 AMP electrical, roof-top HVAC, A/C units, north side drive-through window, great parking options, lighted corner pylon sign. Both tenants are willing to remain in the building and negotiate new lease agreements OR purchase the building for your own business venture opportunity presents! PLEASE DO NOT ATTEND THE BUILDING WITH VIEWING **EXPECATIONS WITHOUT A SCHEDULED** APPOINTMENT.

## **Amenities**

Parking Spaces 10

## **Exterior**

Roof Flat, Metal

Construction Cedar, Stone, Stucco, Wood Frame

Foundation Poured Concrete, Slab