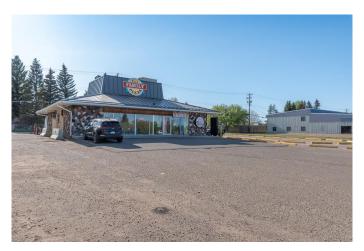

# \$549,000

0 Bedroom, 0.00 Bathroom, Commercial on 0.48 Acres

Steele Heights, Lloydminster, Alberta

Centrally located, nicely maintained highway frontage commercial building with anchor tenants in place. Single storey 2,250 square foot blueprint, concrete slab on grade, sloped metal roof system with flat top, double aluminum and glass unit front doors, 200 AMP electrical, roof-top HVAC, A/C units, north side drive-through window, great parking options, lighted corner pylon sign. Both tenants are willing to remain in the building and negotiate new lease agreements OR purchase the building for your own business venture opportunity presents! PLEASE DO NOT ATTEND THE BUILDING WITH VIEWING **EXPECATIONS WITHOUT A SCHEDULED** APPOINTMENT.

## **Essential Information**

MLS® # A2024177
Price \$549,000

Bathrooms 0.00 Acres 0.48 Year Built 1976

Type Commercial Sub-Type Mixed Use

Status Active

## **Exterior**

Roof Flat, Metal

Construction Cedar, Stone, Stucco, Wood Frame

Foundation Poured Concrete, Slab