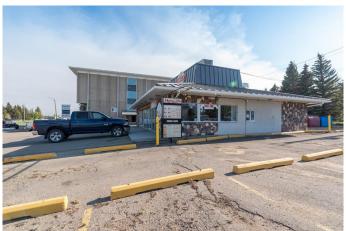

# \$549,000

0 Bedroom, 0.00 Bathroom, Commercial on 0.48 Acres

Steele Heights, Lloydminster, Alberta

Centrally located, nicely maintained highway frontage commercial building with anchor tenants in place. Single storey 2,250 square foot blueprint, concrete slab on grade, sloped metal roof system with flat top, double aluminum and glass unit front doors, 200 AMP electrical, roof-top HVAC, A/C units, north side drive-through window, great parking options, lighted corner pylon sign. Both tenants are willing to remain in the building and negotiate new lease agreements OR purchase the building for your own business venture opportunity presents! PLEASE DO NOT ATTEND THE BUILDING WITH VIEWING **EXPECATIONS WITHOUT A SCHEDULED** APPOINTMENT.

## **Amenities**

Parking Spaces 10

## **Exterior**

Roof Flat, Metal

Construction Cedar, Stone, Stucco, Wood Frame

Foundation Poured Concrete, Slab