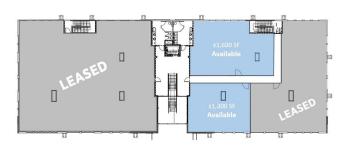

#### \$16

0 Bedroom, 0.00 Bathroom, Commercial on 6.49 Acres

Timber Ridge, Red Deer, Alberta

Located in Timber Ridge's newest commercial development, Timberlands Station. The second floor has 2 units available (1,600 SF and 1,300 SF) in shell state and ready for tenant improvements. The building is equipped with an elevator and common washrooms are shared with other tenants of the second floor. Ample parking is available on site for customers and staff. This plaza currently has four buildings in place, with the plan to construct four more. Neighbouring businesses of the plaza include Tim Horton's, Pizza Hut, Fas Gas, and Pharmasave. Additional Rent is estimated at \$11.00 per square foot for the 2025 budget year.