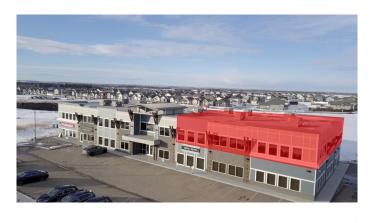

# \$16 - Building G, 20 Thomlison Avenue, Red Deer

MLS® #A2028167

#### \$16

0 Bedroom, 0.00 Bathroom, Commercial on 6.49 Acres

Timber Ridge, Red Deer, Alberta

Located in Timber Ridge's newest commercial development, Timberlands Station. The second floor has 2 units available (1,600 SF and 1,300 SF) in shell state and ready for tenant improvements. The building is equipped with an elevator and common washrooms are shared with other tenants of the second floor. Ample parking is available on site for customers and staff. This plaza currently has four buildings in place, with the plan to construct four more. Neighbouring businesses of the plaza include Tim Horton's, Pizza Hut, Fas Gas, and Pharmasave. Additional Rent is estimated at \$11.00 per square foot for the 2025 budget year.