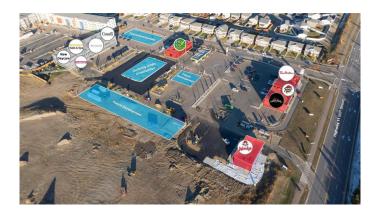

#### \$16

0 Bedroom, 0.00 Bathroom, Commercial on 6.49 Acres

Timber Ridge, Red Deer, Alberta

Located in Timber Ridge's newest commercial development, Timberlands Station. The second floor has 2 units available (1,600 SF and 1,300 SF) in shell state and ready for tenant improvements. The building is equipped with an elevator and common washrooms are shared with other tenants of the second floor. Ample parking is available on site for customers and staff. This plaza currently has four buildings in place, with the plan to construct four more. Neighbouring businesses of the plaza include Tim Horton's, Pizza Hut, Fas Gas, and Pharmasave. Additional Rent is estimated at \$11.00 per square foot for the 2025 budget year.