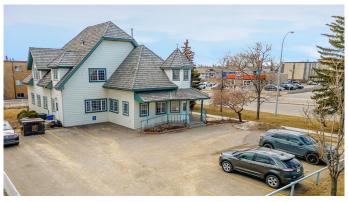

# \$1,150,000 - 9931 106 Avenue, Grande Prairie

MLS® #A2040595

\$1,150,000

0 Bedroom, 0.00 Bathroom, Commercial on 0.23 Acres

VLA Montrose, Grande Prairie, Alberta

Introducing an exceptional opportunity to establish your business in an iconic office building located in the heart of Grande Prairie. Situated directly off 100th Street, this building boasts a total of 6,030 SF, which includes the basement area. Upon entering the 2,301 SF main floor, you'll be greeted by a functional and inviting reception area. The floor plan includes three spacious offices, a large bullpen with great windows for natural light, and a washroom. Upstairs, the 1,428 SF space offers three additional offices, a boardroom, and flex space. The property features a paved parking lot with 10 stalls, ensuring convenient and secure powered parking for your employees and clients. Moreover, ample additional street parking in the area further enhances accessibility. This is an exceptional opportunity to establish your business in a sought after location with incredible exposure, locations like this simply do not come available often. Call your Commercial Realtor© for more information or to book a showing today.

#### **Essential Information**

MLS® # A2040595 Price \$1,150,000

Bathrooms 0.00 Acres 0.23 Year Built 1994 Type Commercial

Sub-Type Office Status Active