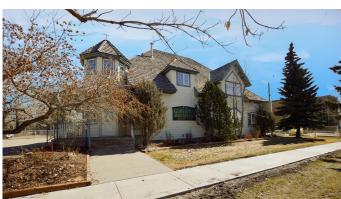

# \$1,150,000 - 9931 106 Avenue, Grande Prairie

MLS® #A2040595

\$1,150,000

0 Bedroom, 0.00 Bathroom, Commercial on 0.23 Acres

VLA Montrose, Grande Prairie, Alberta

Introducing an exceptional opportunity to establish your business in an iconic office building located in the heart of Grande Prairie. Situated directly off 100th Street, this building boasts a total of 6,030 SF, which includes the basement area. Upon entering the 2,301 SF main floor, you'll be greeted by a functional and inviting reception area. The floor plan includes three spacious offices, a large bullpen with great windows for natural light, and a washroom. Upstairs, the 1,428 SF space offers three additional offices, a boardroom, and flex space. The property features a paved parking lot with 10 stalls, ensuring convenient and secure powered parking for your employees and clients. Moreover, ample additional street parking in the area further enhances accessibility. This is an exceptional opportunity to establish your business in a sought after location with incredible exposure, locations like this simply do not come available often. Call your Commercial Realtor© for more information or to book a showing today.