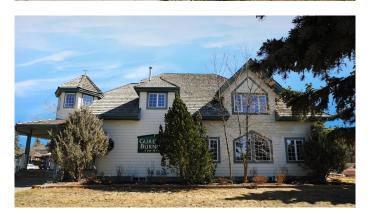

# \$1,150,000 - 9931 106 Avenue, Grande Prairie

MLS® #A2040595

\$1,150,000

0 Bedroom, 0.00 Bathroom, Commercial on 0.23 Acres

VLA Montrose, Grande Prairie, Alberta

Introducing an exceptional opportunity to establish your business in an iconic office building located in the heart of Grande Prairie. Situated directly off 100th Street, this building boasts a total of 6,030 SF, which includes the basement area. Upon entering the 2,301 SF main floor, you'll be greeted by a functional and inviting reception area. The floor plan includes three spacious offices, a large bullpen with great windows for natural light, and a washroom. Upstairs, the 1,428 SF space offers three additional offices, a boardroom, and flex space. The property features a paved parking lot with 10 stalls, ensuring convenient and secure powered parking for your employees and clients. Moreover, ample additional street parking in the area further enhances accessibility. This is an exceptional opportunity to establish your business in a sought after location with incredible exposure, locations like this simply do not come available often. Call your Commercial Realtor© for more information or to book a showing today.