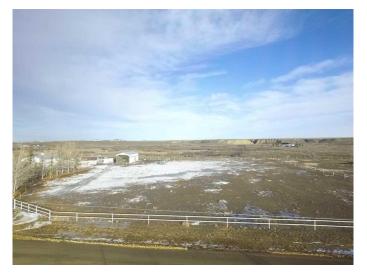

### \$198,900

0 Bedroom, 0.00 Bathroom, Land on 2.15 Acres

NONE, Rural Cypress County, Alberta

2 Acre lot in Country Haven Estates with poll barn 24x42 that is used as a hay shed at present, nice location to build a home with pavement all the way to town. If you where to look at the price to build this poll barn today! It makes the price of this lot very reasonable.