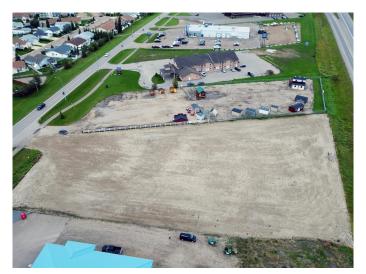

### \$700,000

0 Bedroom, 0.00 Bathroom, Land on 2.18 Acres

Highway 2A, Innisfail, Alberta

Located in a hot spot of Innisfail and right off Hwy #2 with 310 feet of HWY exposure, fully fenced and graveled don't miss out. Perfect place to open the doors to your new business or expand your franchise.

## **Essential Information**

MLS® # A2052315 Price \$700,000

Bathrooms 0.00 Acres 2.18 Type Land

Sub-Type Commercial Land

Status Active

# **Community Information**

Address 4504 42 Avenue

Subdivision Highway 2A

City Innisfail

County Red Deer County

Province Alberta
Postal Code T4G 1P6