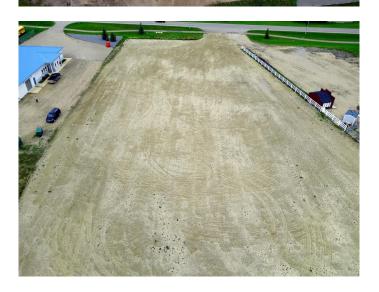

### \$700,000

0 Bedroom, 0.00 Bathroom, Land on 2.18 Acres

Highway 2A, Innisfail, Alberta

Located in a hot spot of Innisfail and right off Hwy #2 with 310 feet of HWY exposure, fully fenced and graveled don't miss out. Perfect place to open the doors to your new business or expand your franchise.

## **Essential Information**

MLS® # A2052315 Price \$700,000

Bathrooms 0.00 Acres 2.18 Type Land

Sub-Type Commercial Land

Status Active