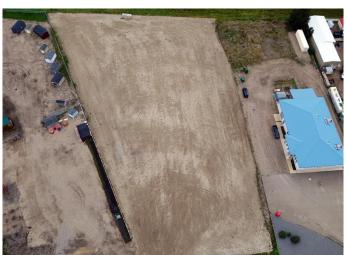

### \$700,000

0 Bedroom, 0.00 Bathroom, Land on 2.18 Acres

Highway 2A, Innisfail, Alberta

Located in a hot spot of Innisfail and right off Hwy #2 with 310 feet of HWY exposure, fully fenced and graveled don't miss out. Perfect place to open the doors to your new business or expand your franchise.

## **Essential Information**

MLS® # A2052315 Price \$700,000

Bathrooms 0.00 Acres 2.18 Type Land

Sub-Type Commercial Land

Status Active