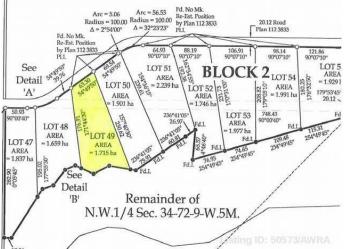

#### \$68,250

0 Bedroom, 0.00 Bathroom, Land on 4.24 Acres

NONE, Rural Big Lakes County, Alberta

Swan Valley Estates, Lot 49, 4.24 Acres with municipal water, and power to the property lines. Only 3 kms off Hwy 2 & 33. Enjoy the space you're looking for a nice commuting distance, or use as a vacation property with many municipal boat launches in the area. Development restrictions are minimal in the subdivision, and already are almost 50% sold, only 5 parcels left.

# **Community Information**

| Address     | 49 Swan Valley Estates |
|-------------|------------------------|
| Subdivision | NONE                   |
| City        | Rural Big Lakes County |
| County      | Big Lakes County       |
| Province    | Alberta                |
| Postal Code | T0G 1K0                |