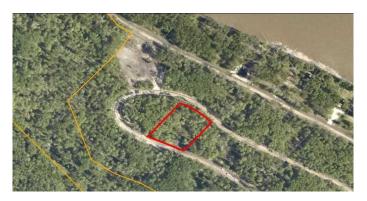

# \$162,500 - Lot 33, 692059, Rge Rd 104a Wapiti River, Rural Grande Prairie No. 1, County of

MLS® #A2064128

\$162,500

0 Bedroom, 0.00 Bathroom, Land on 1.37 Acres

NONE, Rural Grande Prairie No. 1, County of, Alberta

## **Community Information**

Address Lot 33, 692059, Rge Rd 104a Wapiti River

Subdivision NONE

City Rural Grande Prairie No. 1, County of

County Grande Prairie No. 1, County of

Province Alberta
Postal Code T0H 1J0

#### **Amenities**

Amenities Beach Access, Snow Removal

Utilities Electricity at Lot Line

Waterfront See Remarks, River Access

**Exterior** 

Lot Description Corner Lot, Many Trees, See Remarks