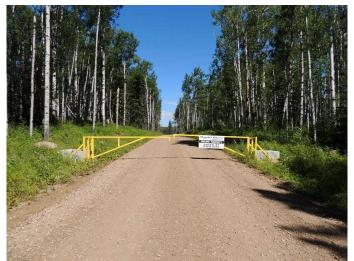

Breath-taking recreational lots on the Wapiti River; the only development of it's kind in the Peace Country! If you are looking for a tranquil spot to build the ultimate campsite or dream cabin; a place to get away from the hustle and bustle, this is the development for you, an ideal property for any River boater with access to neighboring boat launch. Location is stunning with mature trees, power at property lines, and well built all weather roads, private titled lots, architectural guidelines and covenants. There is common access to the sand and rock beach. Less than one hour from Grande Prairie and only 5.5 km off pavement! Developments like this are rare, and limited lots are available, call a Realtor to start your own recreation property life today!

#### **Amenities**

Amenities Beach Access, Snow Removal

Utilities Electricity at Lot Line

Waterfront See Remarks, River Access

**Exterior** 

Lot Description Corner Lot, Many Trees, See Remarks