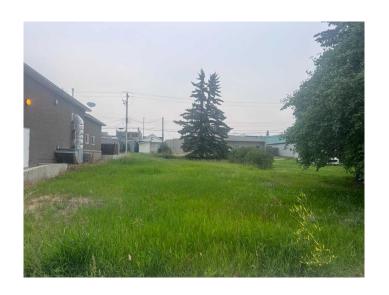

## \$30,000

0 Bedroom, 0.00 Bathroom, Commercial on 0.00 Acres

NONE, Rimbey, Alberta

63 x 140 commercial lot is an excellent central location, close to downtown. It is suitable for any business ventures.