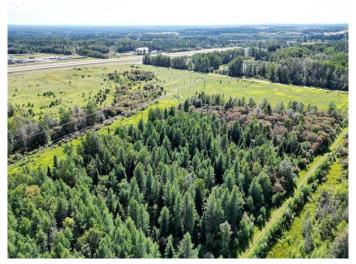

#### \$475,000

0 Bedroom, 0.00 Bathroom, Land on 19.94 Acres

NONE, Rural Yellowhead County, Alberta

Prime Commercial Land for development located less than 2 kms West of the Town of Edson. Property is zoned CD (Commercial District) and has direct Highway 16 exposure! Seller will consider a Lease for equipment storage and/or camp with Yellowhead County approval.