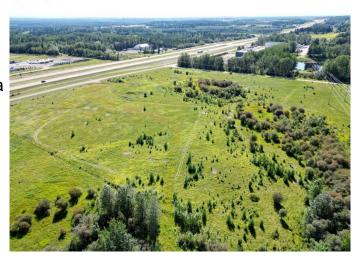

#### \$475,000

0 Bedroom, 0.00 Bathroom, Land on 19.94 Acres

NONE, Rural Yellowhead County, Alberta

Prime Commercial Land for development located less than 2 kms West of the Town of Edson. Property is zoned CD (Commercial District) and has direct Highway 16 exposure! Seller will consider a Lease for equipment storage and/or camp with Yellowhead County approval.