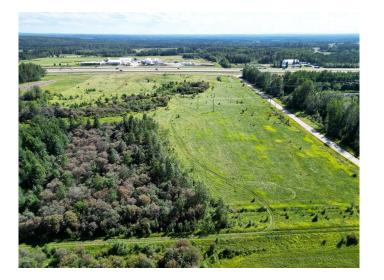

#### \$475,000

0 Bedroom, 0.00 Bathroom, Land on 19.94 Acres

NONE, Rural Yellowhead County, Alberta

Prime Commercial Land for development located less than 2 kms West of the Town of Edson. Property is zoned CD (Commercial District) and has direct Highway 16 exposure! Seller will consider a Lease for equipment storage and/or camp with Yellowhead County approval.