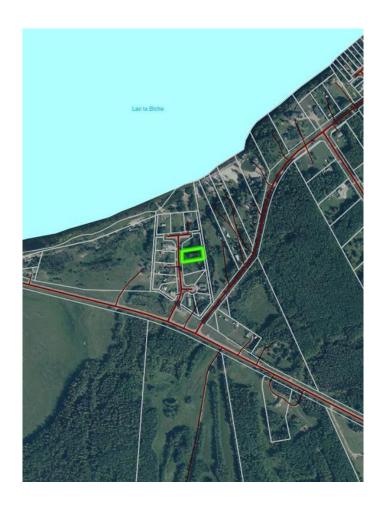

#### \$79,999

0 Bedroom, 0.00 Bathroom, Land on 0.50 Acres

NONE, Lac La Biche County, Alberta

Back lot mission beach. cleared lot and ready for your home away from home. All paved roads lead to this affordable backlot at glorious Mission Beach. Lac La Biche lake is rated as one of the best walleye fishing lakes in Alberta. Ten minutes from town and a minute to the lake. Sale price is subject to GST

## **Community Information**

Address 67405,113 Mission Rd

Subdivision NONE

City Lac La Biche County

County Lac La Biche County

Province Alberta
Postal Code T0A 2C2