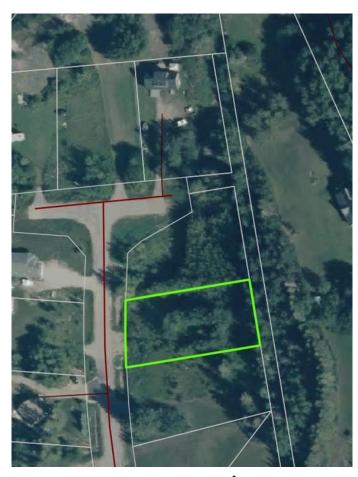

#### \$79,999

0 Bedroom, 0.00 Bathroom, Land on 0.50 Acres

NONE, Lac La Biche County, Alberta

Back lot mission beach. cleared lot and ready for your home away from home. All paved roads lead to this affordable backlot at glorious Mission Beach. Lac La Biche lake is rated as one of the best walleye fishing lakes in Alberta. Ten minutes from town and a minute to the lake. Sale price is subject to GST

### **Essential Information**

MLS® # A2075487

Price \$79,999

Bathrooms 0.00 Acres 0.50 Type Land

Sub-Type Residential Land

Status Active