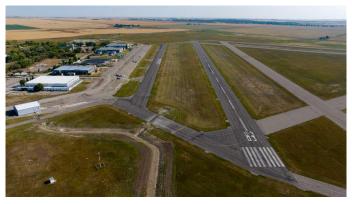

## \$65,000

0 Bedroom, 0.00 Bathroom, Land on 0.25 Acres

NONE, Claresholm, Alberta

INDUSTRIAL/COMMERCIAL/HOBBY AVIATION LOTS right next to the Airport TAXIWAY located at the CLARESHOLM AIRPORT. The Airport is serviced by a 900-METER MAIN RUNWAY (with lighting) and 900-METER CROSS-STRIP runway. 40 flights daily, currently a REGISTERED AERODOME. Over \$2 MILLION OF RECENT INVESTMENTS have been made to the airport incl: NEW ASPHALT TOPCOAT recently applied to MAIN RUNWAY, new LIGHTING, TIE-DOWN area, EMERGENCY CROSS STRIP, drainage improvements & more! All LOTS SERVICED TO THE PROPERTY LINE, and the developer would be responsible for all utility connections & construction of access to the municipal road and taxiway. The 0.25 of an ACRE lot is BIG enough to add your HANGAR or COMMERCIAL BAY as long as it has an aircraft hangar door located on the taxiway side of the structure. A restrictive covenant outlining the architectural requirements and land uses is attached to the title of the lands (see supplements). Vendor prepared to hold lot for 6 months with a \$5000 deposit while you request approval for building commitments WITH a FIRM SALE. Once POSSESSION is finalized, the developer must build within a 2-year period. PURCHASER to pave onto taxiway. The MD of Willow Creek has among the LOWEST TAX RATES IN SOUTHERN ALBERTA and property taxes are dependent upon the size of the structure and amenities. NO AIRPORT USER FEES = NO BRAINER!!

CLARESHOLM and is located conveniently an HOUR SOUTH OF CALGARY or 45 mins FROM LETHBRIDGE. LOT SIZE is 100 X 107 feet. The GST will be applicable on the Sale Price. This investment offers GREAT Value & TONS of potential for FUTURE EXPANSION. Please call your AGENT for an INFORMATION PACKAGE & see supplements for more info.