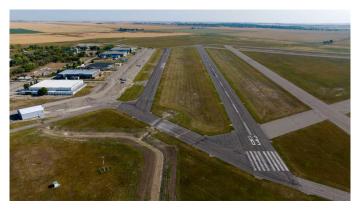

## \$65,000

0 Bedroom, 0.00 Bathroom, Land on 0.25 Acres

NONE, Claresholm, Alberta

INDUSTRIAL/COMMERCIAL/HOBBY AVIATION LOTS right next to the Airport TAXIWAY located at the CLARESHOLM AIRPORT. The Airport is serviced by a 900-METER MAIN RUNWAY (with lighting) and 900-METER CROSS-STRIP runway. 40 flights daily, currently a REGISTERED AERODOME. Over \$2 MILLION OF RECENT INVESTMENTS have been made to the airport incl: NEW ASPHALT TOPCOAT recently applied to MAIN RUNWAY, new LIGHTING, TIE-DOWN area, EMERGENCY CROSS STRIP, drainage improvements & more! All LOTS SERVICED TO THE PROPERTY LINE, and the developer would be responsible for all utility connections & construction of access to the municipal road and taxiway. The 0.25 of an ACRE lot is BIG enough to add your HANGAR or COMMERCIAL BAY as long as it has an aircraft hangar door located on the taxiway side of the structure. A restrictive covenant outlining the architectural requirements and land uses is attached to the title of the lands (see supplements). Vendor prepared to hold lot for 6 months with a \$5000 deposit while you request approval for building commitments WITH a FIRM SALE. Once POSSESSION is finalized, the developer must build within a 2-year period. PURCHASER to pave onto taxiway. The MD of Willow Creek has among the LOWEST TAX RATES IN SOUTHERN ALBERTA and property taxes are dependent upon the size of the structure and amenities. NO AIRPORT USER FEES = NO BRAINER!!

CLARESHOLM and is located conveniently an HOUR SOUTH OF CALGARY or 45 mins FROM LETHBRIDGE. LOT SIZE is 100 X 107 feet. The GST will be applicable on the Sale Price. This investment offers GREAT Value & TONS of potential for FUTURE EXPANSION. Please call your AGENT for an INFORMATION PACKAGE & see supplements for more info.

The airport is located only MINUTES from