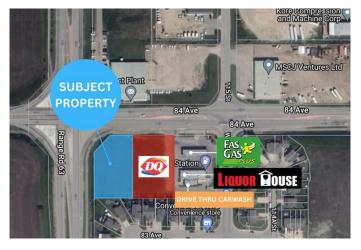

# \$27 - 11545 84 Avenue, Grande Prairie

MLS® #A2088136

#### \$27

0 Bedroom, 0.00 Bathroom, Commercial on 0.00 Acres

Westpointe., Grande Prairie, Alberta

Unique opportunity to lease retail space in a mixed-use commercial building. Located in a high-traffic area, covering approximately 0.87 acres and zoned for various business types. Whether you're considering retail stores, cozy restaurants, or efficient office spaces, this versatile property with a new building is ready to bring your business vision to life. Positioned on a bustling street, the property ensures excellent visibility, making it an ideal spot for businesses to capture attention. With ample parking and easy access to major transportation routes, customers will easily find you. Your future business location is surrounded by popular shopping centers, public parks, and a diverse range of dining options, guaranteeing a steady flow of potential customers. The developer is ready to collaborate with you to create a space that fits your needs, whether you're envisioning a retail store, a modern office, or a gourmet eatery. As a bonus, this leasing opportunity includes a 60-90 day free fixture period to set up your space, along with 2 months of free base rent and a generous \$10 tenant improvement allowance. With its highly desirable location and flexible leasing options, this commercial space is an excellent investment opportunity for entrepreneurs and businesses looking to thrive in this community. Don't miss the chance to shape your business's future. Contact us today to learn more about this exceptional property - your dream business location is just a call away!