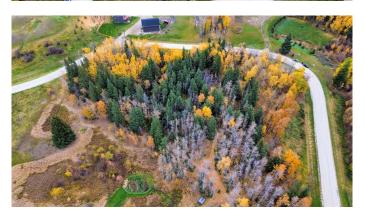

### \$119,900

0 Bedroom, 0.00 Bathroom, Land on 3.99 Acres

NONE, Rural Ponoka County, Alberta

3.98 acre lot located just east of Rimbey!
Close to the Hospital, boating and golf. This property is very well treed and private with room for a horse. Very close to Rimbey and Gull Lake, but plenty of space away from the big cities while still able to enjoy a friendly neighbourhood atmosphere. Build your dream home here and get some fresh air! These lots are not currently hooked up to utilities, but utility lines are located right near the lot for easy hook up. TWP Road 424 has been pre-approved for pavement from the County and should be expected in the near future!