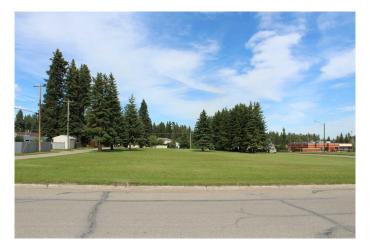

#### \$750,000

0 Bedroom, 0.00 Bathroom, Commercial on 1.61 Acres

NONE, Edson, Alberta

10 town lots. 3 titles. Excellent location for a Development. Zoned R3. Zoning approved for Apartments and Multi Residential Development, . Across the street from Tim Hortons and Wendy's Restaurant and a Gas Station with Convenience Store.