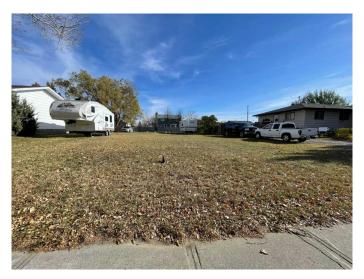

## \$43,000

0 Bedroom, 0.00 Bathroom, Land on 0.17 Acres

NONE, Granum, Alberta

RESIDENTIAL LOT READY TO BUILD YOUR DREAM HOME. WATER, SEWER, POWER, TELEPHONE, CABLE & NATURAL GAS ARE AT THE PROPERTY LINE. Lot is Approx 65'wide and 120'deep. GRANUM IS 1HR. SOUTH OF CALGARY ON HWY. #2. 30 MINS. NW OF LETHBRIDGE.