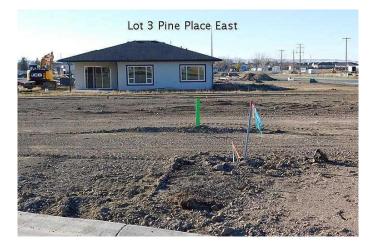

# \$58,000 - 3 Pine Place E, Claresholm

MLS® #A2176910

#### \$58,000

0 Bedroom, 0.00 Bathroom, Land on 0.15 Acres

NONE, Claresholm, Alberta

Welcome to Claresholm's newest subdivision, Pine Place East. Tucked up in the NE corner of town and backing onto Patterson Park. This is one of the eight lots available. Individuals and developers welcome. R1 zoning and GST applicable.