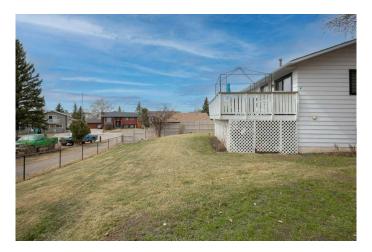

## \$429,000

6 Bedroom, 3.00 Bathroom, 1,228 sqft Residential on 0.18 Acres

Lakeview Heights, Sylvan Lake, Alberta

Perfectly positioned for families on a cul-de-sac with a south facing backyard! Here's a fully finished home with 2234sqft of living space in the heart of Sylvan Lake. This house has everything you're looking for with 6 bedrooms (3 up/3 down), 3 bathrooms, fenced yard & a totally renovated with a dream kitchen. As you walk up, you'II notice the great curb appeal, large pie lot, mature trees & tidy landscaping. Located in the desired neighbourhood of Lakeview Heights, close to schools, walking trails & playgrounds. The functional living area features large north & south facing windows offering an abundance of light to your daily routine. The kitchen & dining area boast a bright south facing patio door, welcoming you into a fully fenced backyard with a massive rear deck, a great place for entertaining family & friends. The beautifully done kitchen features tile backsplash, quartz countertops, light cabinetry, large center island & a full stainless appliance package including gas stove. A ton of storage, LED lighting, & there's even a pot filler; every detail has been thought of in this amazing kitchen! The living room features a real wood burning fireplace, with gas assist for effortless fires on those cooler winter nights. Three good sized bedrooms complete the main floor, including master with 3pc ensuite & walk-in closet, plus another 4pc bath with a tub for the kids. This property offers flexibility, as one room could function as an office or den, an ideal

#### **Exterior**

Exterior Features Dog Run

Lot Description Back Yard, Backs on to Park/Green Space, Few Trees, Landscaped,

Lawn, Pie Shaped Lot

Roof Asphalt Shingle

Construction Wood Frame, Aluminum Siding, Concrete