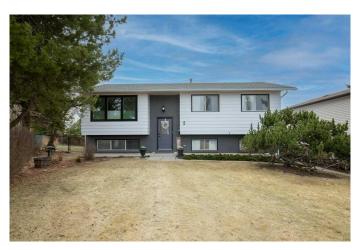

## \$429,000

6 Bedroom, 3.00 Bathroom, 1,228 sqft Residential on 0.18 Acres

Lakeview Heights, Sylvan Lake, Alberta

Perfectly positioned for families on a cul-de-sac with a south facing backyard! Here's a fully finished home with 2234sqft of living space in the heart of Sylvan Lake. This house has everything you're looking for with 6 bedrooms (3 up/3 down), 3 bathrooms, fenced yard & a totally renovated with a dream kitchen. As you walk up, you'II notice the great curb appeal, large pie lot, mature trees & tidy landscaping. Located in the desired neighbourhood of Lakeview Heights, close to schools, walking trails & playgrounds. The functional living area features large north & south facing windows offering an abundance of light to your daily routine. The kitchen & dining area boast a bright south facing patio door, welcoming you into a fully fenced backyard with a massive rear deck, a great place for entertaining family & friends. The beautifully done kitchen features tile backsplash, quartz countertops, light cabinetry, large center island & a full stainless appliance package including gas stove. A ton of storage, LED lighting, & there's even a pot filler; every detail has been thought of in this amazing kitchen! The living room features a real wood burning fireplace, with gas assist for effortless fires on those cooler winter nights. Three good sized bedrooms complete the main floor, including master with 3pc ensuite & walk-in closet, plus another 4pc bath with a tub for the kids. This property offers flexibility, as one room could function as an office or den, an ideal

### **Essential Information**

MLS® # A2187377
Price \$429,000

Bedrooms 6
Bathrooms 3.00

Full Baths 3

Square Footage 1,228 Acres 0.18 Year Built 1978

Type Residential
Sub-Type Detached
Style Bi-Level
Status Active

#### **Exterior**

Exterior Features Dog Run

Lot Description Back Yard, Backs on to Park/Green Space, Few Trees, Landscaped,

Lawn, Pie Shaped Lot

Roof Asphalt Shingle

Construction Wood Frame, Aluminum Siding, Concrete