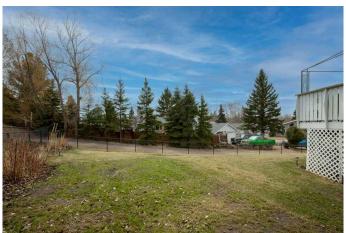

## \$429,000

6 Bedroom, 3.00 Bathroom, 1,228 sqft Residential on 0.18 Acres

Lakeview Heights, Sylvan Lake, Alberta

Perfectly positioned for families on a cul-de-sac with a south facing backyard! Here's a fully finished home with 2234sqft of living space in the heart of Sylvan Lake. This house has everything you're looking for with 6 bedrooms (3 up/3 down), 3 bathrooms, fenced yard & a totally renovated with a dream kitchen. As you walk up, you'II notice the great curb appeal, large pie lot, mature trees & tidy landscaping. Located in the desired neighbourhood of Lakeview Heights, close to schools, walking trails & playgrounds. The functional living area features large north & south facing windows offering an abundance of light to your daily routine. The kitchen & dining area boast a bright south facing patio door, welcoming you into a fully fenced backyard with a massive rear deck, a great place for entertaining family & friends. The beautifully done kitchen features tile backsplash, quartz countertops, light cabinetry, large center island & a full stainless appliance package including gas stove. A ton of storage, LED lighting, & there's even a pot filler; every detail has been thought of in this amazing kitchen! The living room features a real wood burning fireplace, with gas assist for effortless fires on those cooler winter nights. Three good sized bedrooms complete the main floor, including master with 3pc ensuite & walk-in closet, plus another 4pc bath with a tub for the kids. This property offers flexibility, as one room could function as an office or den, an ideal

#### **Exterior**

Exterior Features Dog Run

Lot Description Back Yard, Backs on to Park/Green Space, Few Trees, Landscaped,

Lawn, Pie Shaped Lot

Roof Asphalt Shingle

Construction Wood Frame, Aluminum Siding, Concrete